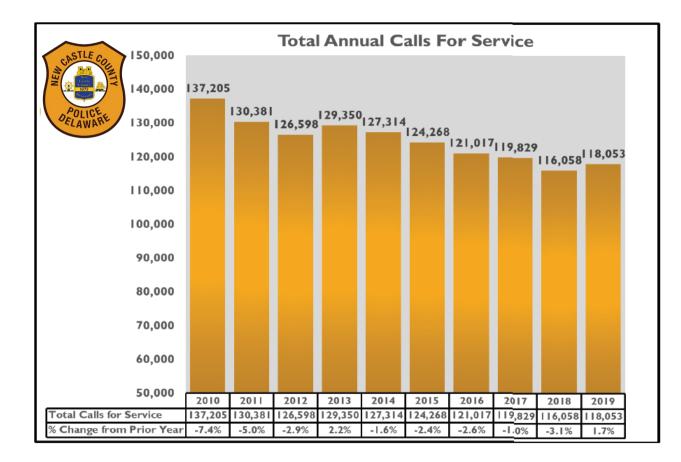

ications, technology and *cooperative partnerships*.





# **About New Castle County Division of Police**

## •Authorized strength of 400 sworn officers

- Approximately 1 officer for every 1,400 citizens
- •Second largest police department in the State
- Primary jurisdiction is in the neighborhoods and communities
- Community Policing oriented



# **Recent Programs**

- TAPS (2012)- Tactical Analytical Policing System
- MET (2012)- Mobile Enforcement Teams Restructured
- PCI (2014)- Property Crimes Initiative
  - PCS- Property Crime Specialists
  - EDS- Evidence Detection Specialists
- DNA (2016)- Local Database/Analysis
- Hero Help (2016)- Addiction Assistance
- PCA (2017)- Police Connections Alliance
- CES/CRT (2016)- Community Response Teams
- BHU (2019)- Behavioral Health Unit













## **NCCPD** Mental Health Calls for Service

1000









## **Mental Illness in the U.S**

<u>**1** in 5</u> U.S. adults experience mental illness each year.

<u>**1** in 25</u> U.S. adults experience serious mental illness each year.

<u>1 in 6</u> U.S. youth aged 6-17 experience a mental health disorder each year.

Suicide is the <u>2nd leading</u> cause of death among people aged 10-34.

\*(National Alliance on Mental Illness, 2019)





# New Castle County Police Policy Regarding Mental Illness

 Afford people with mental health problems/ illness the same rights, dignity, and access to police services as provided to all citizens.

Treat people with mental health problems/illness with understanding, respect, and attention to the unique problems and emotional difficulties they