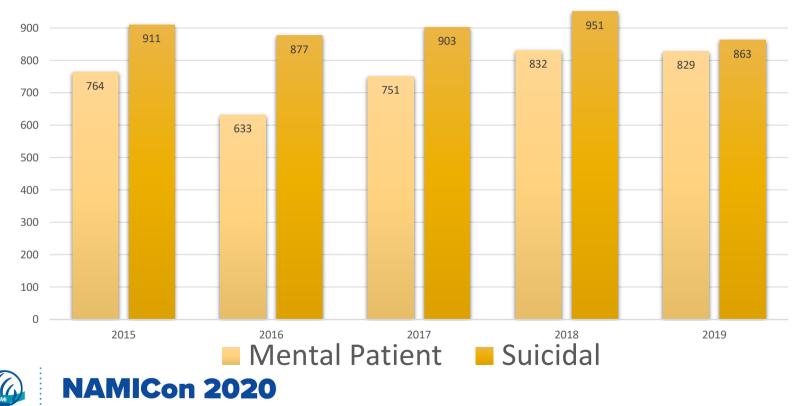

**About New Castle County Division of Police**

## •Authorized strength of 400 sworn officers

- Approximately 1 officer for every 1,400 citizens
- •Second largest police department in the State
- Primary jurisdiction is in the neighborhoods and communities
- Community Policing oriented



# **Recent Programs**

- TAPS (2012)- Tactical Analytical Policing System
- MET (2012)- Mobile Enforcement Teams Restructured
- PCI (2014)- Property Crimes Initiative
  - PCS- Property Crime Specialists
  - EDS- Evidence Detection Specialists
- DNA (2016)- Local Database/Analysis
- Hero Help (2016)- Addiction Assistance
- PCA (2017)- Police Connections Alliance
- CES/CRT (2016)- Community Response Teams
- BHU (2019)- Behavioral Health Unit













## **NCCPD** Mental Health Calls for Service

1000









## **Mental Illness in the U.S**

<u>**1** in 5</u> U.S. adults experience mental illness each year.

<u>**1** in 25</u> U.S. adults experience serious mental illness each year.

<u>1 in 6</u> U.S. youth aged 6-17 experience a mental health disorder each year.

Suicide is the <u>2nd leading</u> cause of death among people aged 10-34.

\*(National Alliance on Mental Illness, 2019)





# New Castle County Police Policy Regarding Mental Illness

 Afford people with mental health problems/ illness the same rights, dignity, and access to police services as provided to all citizens.

Treat people with mental health problems/illness with understanding, respect, and attention to the unique problems and emotional difficulties they experience.
 NAMICon 2020

# **Identified Problems**

Repea