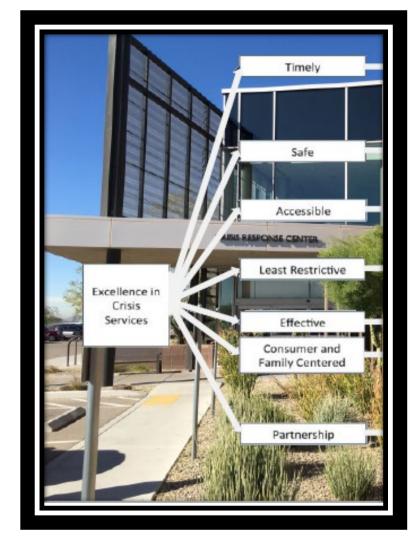

#### THE RI WAY

### RETREAT

#### Urgent/Emergency Need

The Retreat features an open floor plan, meaningful inclusion of lived experience staffing and makes a substantial impact on the community through direct access to care.