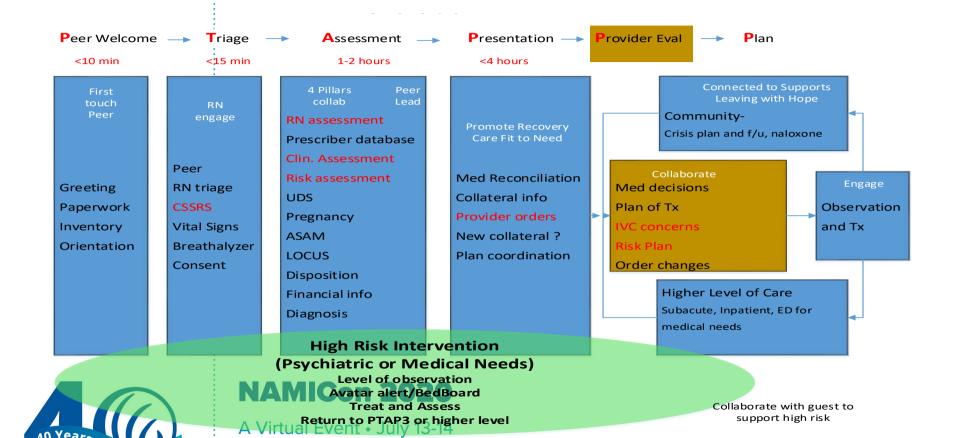

### **Next Steps**

> Peer Role

Language

Measure and Manage

**IMMEDIATE** 

#### **Peer Role**

- ☐ Peer first peer last
- ☐ Peer Leadership
- ☐ Integration with new tools

### Language

- ☐ Top 10 questions from guests
- ☐ "Do with " clinical guides
- Concurrent Documentation