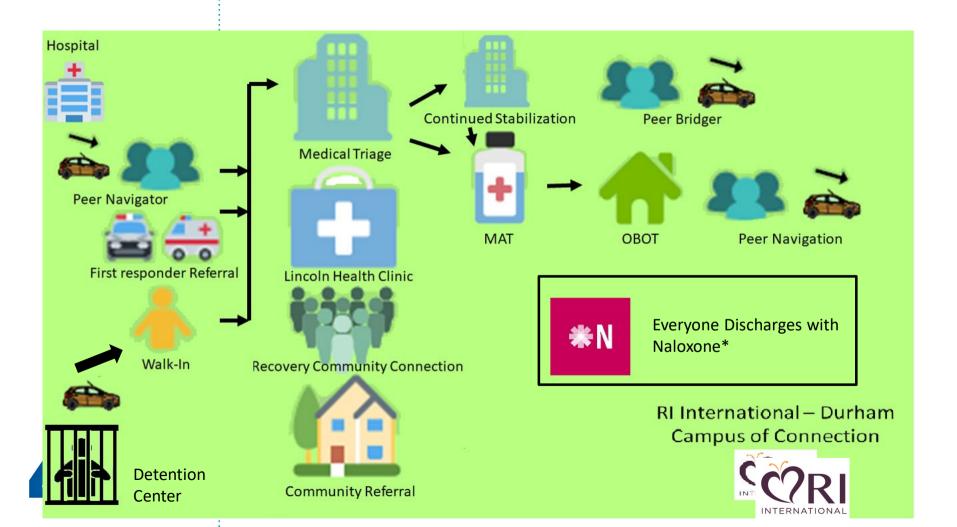

riage & Support
- 2. 23 Hour Crisis Observation
- Sub-acute Crisis Beds (2 to 4 days)

#### Additional Services

- 1. Crisis Call Center Hub
- Mobile Crisis Response Teams
- 3. Respite/Residential
- 4. Detoxification
- 5. Acute Inpatient (E&T)



Recovery

#### Non Emergent

The Recovery Hub equips people with Illness Management & Recovery Skills, provides transition and navigation peer supports and addresses Opioid and other substance use (like a university).

#### Core Services

- Peer and Family Support & Training
- 2. Clinical Assessment & Services
- 3. Substance Use & MAT Services

#### Additional Services

- Transition/Navigator
   Services
- 2. Perm. Supportive & Transition Housing
- 3. Employment Support
- 4. Routine Primary Care



Fully Integrated with

Clinical & Medical













### Anybody

#### Anywhere

#### **Anytime**



A Virtual Event • July 13-14



A Virtual Event • July 13-14





A Virtual Event • July 13-14



## CrisisNow.com





A Virtual Event • July 13-14



Home Stories Creative Outlet Spotlight Submissions a



Hopelnc.com
Together Toward Tomorrow